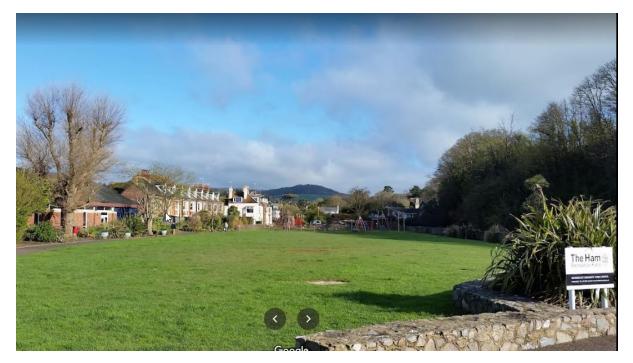

#### Map taken from Google Maps:

Image of "The Ham Recreation Ground" taken from Google Street View (so may not be current):

Ham (East) Short Stay Car Park from Esplanade side:

Ham (East) Short Stay Car Park from opposite direction: