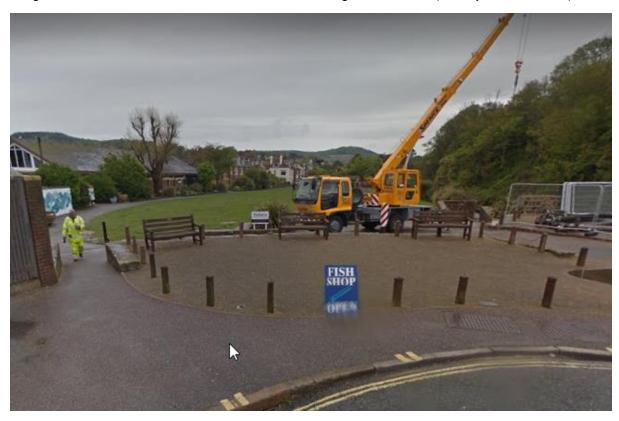

#### Map taken from Google Maps:

Image of "The Ham Recreation Ground" taken from Google Street View (so may not be current):

Ham (East) Short Stay Car Park from Esplanade side:

Ham (East) Short Stay Car Park from opposite direction: