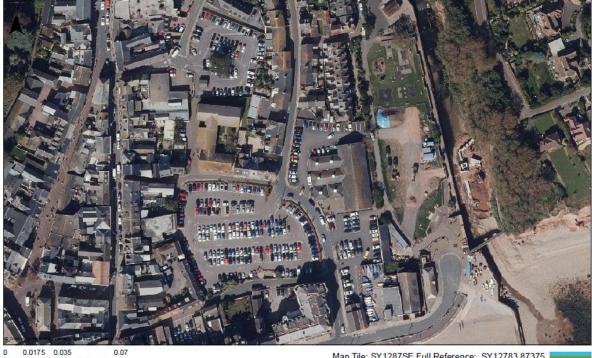

### Location maps and photographs – The Ham Recreational Ground

Location Map Showing Recreation Ground and adjacent Car parks:

Aerial Map Showing Recreation Ground and adjacent Car parks of same map above:

Map Tile: SY1287SE Full Reference: SY12783 87375

Eas

1:1,263

km

1

Location Map Showing Recreation Ground and Car parks from a distance:

Aerial Map Showing Recreation Ground and Car parks of same map above:

Map Tile: SY1287SE Full Reference: SY12781 87370