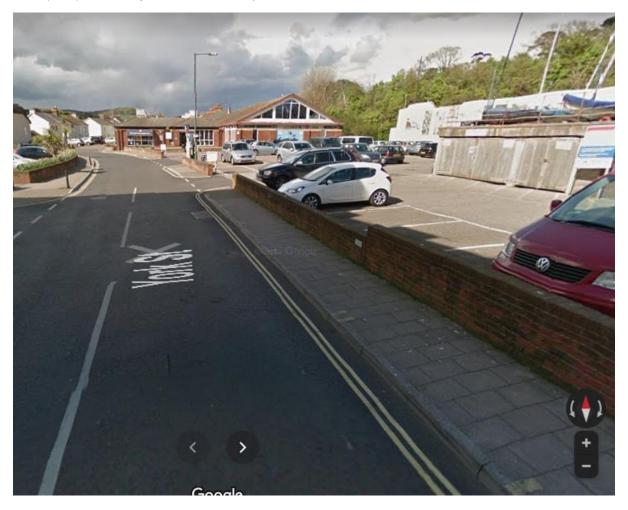

#### Map taken from Google Maps:

Image of "The Ham Recreation Ground" taken from Google Street View (so may not be current):

Ham (East) Short Stay Car Park from Esplanade side:

Ham (East) Short Stay Car Park from opposite direction: