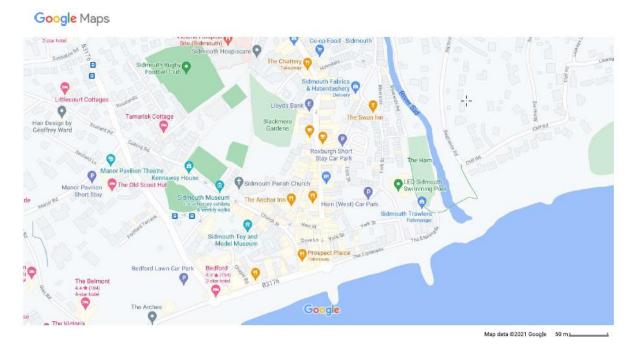

### Location maps and photographs – The Ham Recreational Ground

Location Map Showing Recreation Ground and adjacent Car parks:

Aerial Map Showing Recreation Ground and adjacent Car parks of same map above:

#### Map taken from Google Maps:

Image of "The Ham Recreation Ground" taken from Google Street View (so may not be current):

Ham (East) Short Stay Car Park from Esplanade side:

Ham (East) Short Stay Car Park from opposite direction: