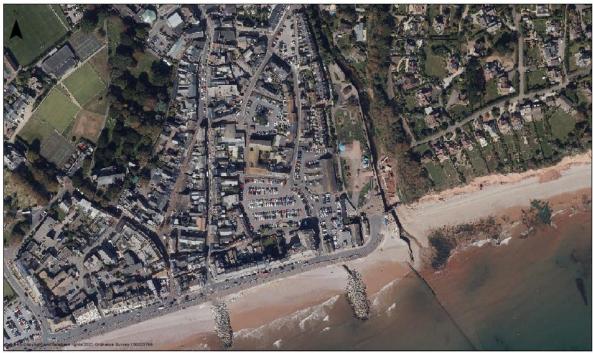

Map Tile: SY1287SE Full Reference: SY12783 87375

Eas

1:1,263

km

1

Location Map Showing Recreation Ground and Car parks from a distance:

Aerial Map Showing Recreation Ground and Car parks of same map above:

Map Tile: SY1287SE Full Reference: SY12781 87370

1:2,526