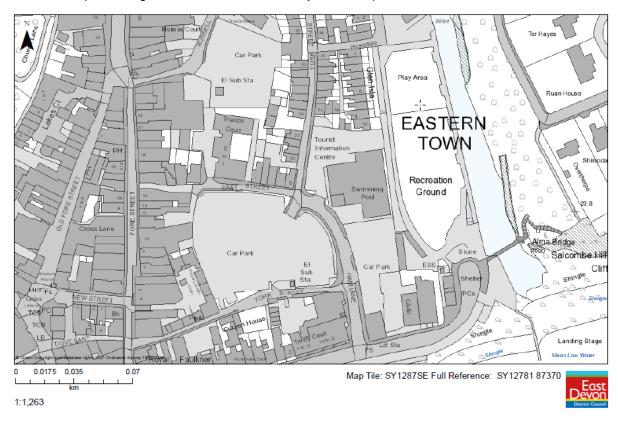

### Location maps and photographs – The Ham Recreational Ground

Location Map Showing Recreation Ground and adjacent Car parks:

Aerial Map Showing Recreation Ground and adjacent Car parks of same map above:

Map Tile: SY1287SE Full Reference: SY12783 87375

Eas

1:1,263

km

1

Location Map Showing Recreation Ground and Car parks from a distance:

Aerial Map Showing Recreation Ground and Car parks of same map above:

Map Tile: SY1287SE Full Reference: SY12781 87370