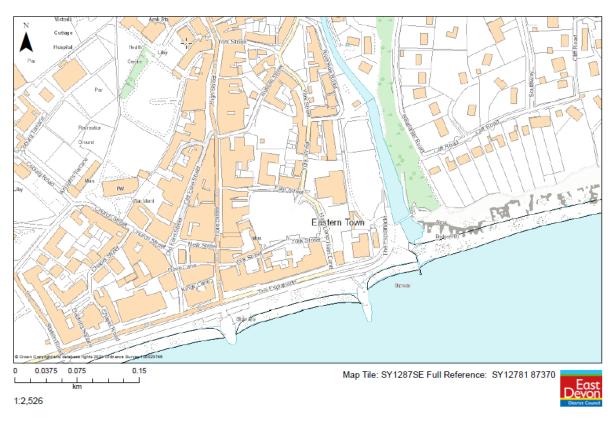

Map Tile: SY1287SE Full Reference: SY12783 87375

Eas

1:1,263

km

1

Location Map Showing Recreation Ground and Car parks from a distance:

Aerial Map Showing Recreation Ground and Car parks of same map above:

Map Tile: SY1287SE Full Reference: SY12781 87370

1:2,526